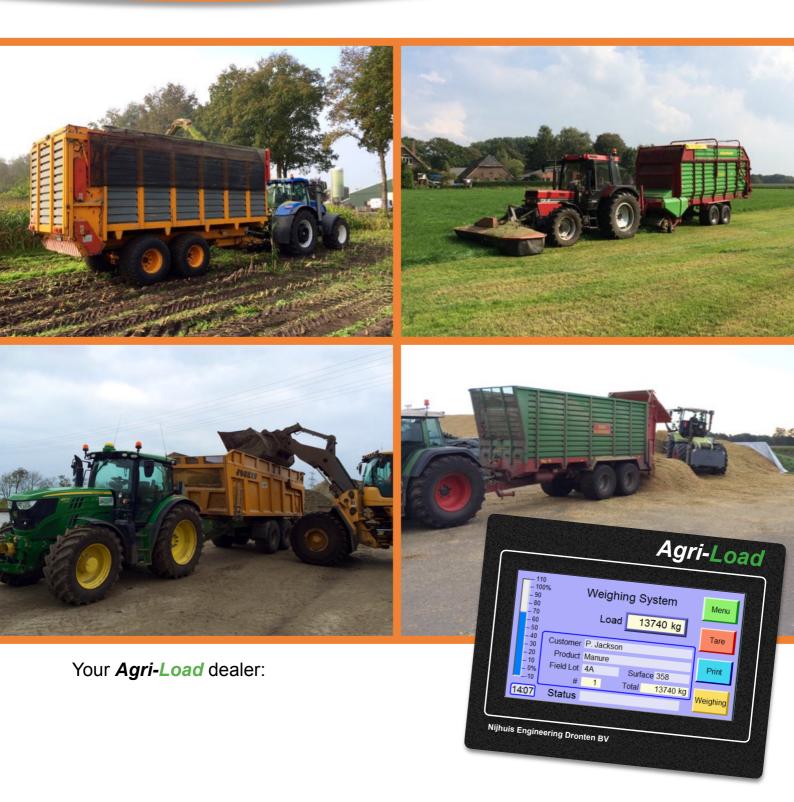

This brochure covers the mechanically suspended and not suspended trailers. The loading is measured with special strain-gauges on the axles. The draw bar load will be indicated by a separate strain-gauge unit. A continuous read out, provides a clear picture of the loading and unloading of the trailer. It warns, when a previously set maximum threshold is reached, to prevent overloading.

The weighing is done constantly, and many weighing results are added together and divided again by the same amount, neglecting the exceptional high or low read outs. In this way a very accurate average load is obtained and updated all the time. These totals can be added at the end of a transport cycle and grand totals will be shown per product.

- Accurate weighing and load management on mechanically suspended and not suspended trailers, particularly for agriculture use.
  - Manure spreaders.
  - Load-/silage trailers.
  - Earthmoving dump trailers.
  - Wheat transport trailers.
  - Container carriers.
- ✓ Easv to use.
- $\checkmark$  Easy to retrofit on existing trailers.
- ✓ Data storage on SD card
- ✓ Printer connection (option)

Pioniersweg 80-82 NL-8251 KR Dronten **F** +31321 - 313 785

**T** +31321 - 820 000

info@nijhuisengineering.nl www.nijhuisengineering.nl

Agri-Load

Menu

Tare

Print

Weighing

Weighing System

Total

13740 kg

13740 kg

Surface 358

Load

Customer P. Jackson

Product Manure Field Lot 4A

#

Status

Nijhuis Engineering Dronten BV

30 20 10

09

14:07

Pioniersweg 80-82 NL-8251 KR Dronten **T** +31321 - 820 000 **F** +31321 - 313 785 info@nijhuisengineering.nl www.nijhuisengineering.nl